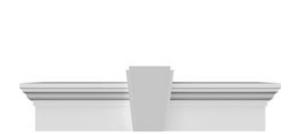

## **DESCRIPTION**

Keystone adds 1 5/8"H to the crosshead height for an overall height of 7 5/8"H

Remodelers, builders, and homeowners looking to enhance their next project by adding more curb appeal to the exterior of a home should consider crossheads. Crossheads are large casings that are typically placed at the top of a window, doorway or large entryway. Made of lightweight, yet durable high-density polyurethane, crossheads are easy for anyone to install. Feel free to choose from an amazing selection of sizes and style that will suit your project needs.