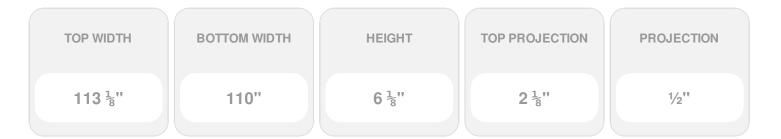

- Comes factory primed and ready to paint
- Easily install it with fully bonded adhesive or nails
- Perfect for exterior and interior applications
- Composed of high-density polyurethane, making it a durable yet lightweight product
- Impervious to natural elements
- Customize with keystones, pilasters and pediments for an extraordinary look
- This product qualifies for our Lowest Price Guarantee
- Order now and get our 30 day Price Protection

## **DESCRIPTION**

Remodelers, builders, and homeowners looking to enhance their next project by adding more curb appeal to the exterior of a home should consider crossheads. Crossheads are large casings that are typically placed at the top of a window, doorway or large entryway. Made of lightweight, yet durable high-density polyurethane, crossheads are easy for anyone to install. Feel free to choose from an amazing selection of sizes and style that will suit your project needs.