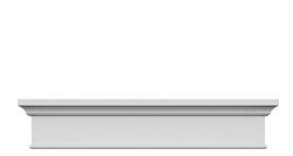

- Comes factory primed and ready to paint
- Easily install it with fully bonded adhesive or nails
- Perfect for exterior and interior applications
- Composed of high-density polyurethane, making it a durable yet lightweight product
- Impervious to natural elements
- Customize with keystones, pilasters and pediments for an extraordinary look
- This product qualifies for our Lowest Price Guarantee
- Order now and get our 30 day Price Protection

## **DESCRIPTION**

Remodelers, builders, and homeowners looking to enhance their next project by adding more curb appeal to the exterior of a home should consider crossheads. Crossheads are large casings that are typically placed at the top of a window, doorway or large entryway. Made of lightweight, yet durable high-density polyurethane, crossheads are easy for anyone to install. Feel free to choose from an amazing selection of sizes and style that will suit your project needs.