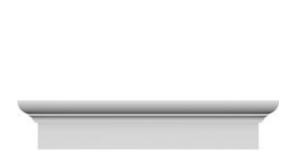

## **DESCRIPTION**

Remodelers, builders, and homeowners looking to enhance their next project by adding more curb appeal to the exterior of a home should consider crossheads. Crossheads are large casings that are typically placed at the top of a window, doorway or large entryway. Made of lightweight, yet durable high-density polyurethane, crossheads are easy for anyone to install. Feel free to choose from an amazing selection of sizes and style that will suit your project needs.