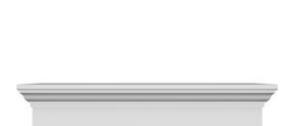

## **DESCRIPTION**

Remodelers, builders, and homeowners looking to enhance their next project by adding more curb appeal to the exterior of a home should consider crossheads. Crossheads are large casings that are typically placed at the top of a window, doorway or large entryway. Made of lightweight, yet durable high-density polyurethane, crossheads are easy for anyone to install. Feel free to choose from an amazing selection of sizes and style that will suit your project needs.