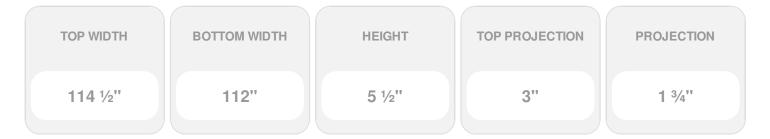

## **DESCRIPTION**

Remodelers, builders, and homeowners looking to enhance their next project by adding more curb appeal to the exterior of a home should consider crossheads. Crossheads are large casings that are typically placed at the top of a window, doorway or large entryway. Made of lightweight, yet durable high-density polyurethane, crossheads are easy for anyone to install. Feel free to choose from an amazing selection of sizes and style that will suit your project needs.