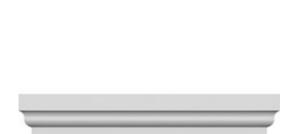

## **DESCRIPTION**

Remodelers, builders, and homeowners looking to enhance their next project by adding more curb appeal to the exterior of a home should consider crossheads. Crossheads are large casings that are typically placed at the top of a window, doorway or large entryway. Made of lightweight, yet durable high-density polyurethane, crossheads are easy for anyone to install. Feel free to choose from an amazing selection of sizes and style that will suit your project needs.