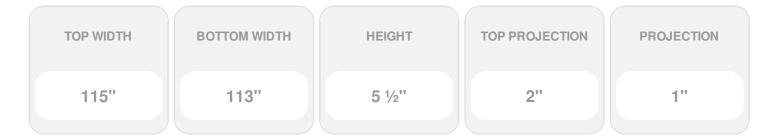

Item #: CRH06X113PN-3 List Price: \$100.23 **\$72.63** (EACH) Save \$27.60 (27%)

Usually ships in 3-5 business days