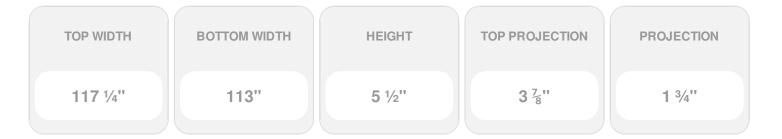

Item #: CRH06X113ST-2 List Price: \$193.02 **\$139.87** (EACH) Save \$53.15 (27%)

Usually ships in 3-5 business days