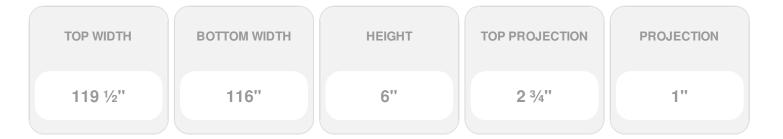

## **DESCRIPTION**

Remodelers, builders, and homeowners looking to enhance their next project by adding more curb appeal to the exterior of a home should consider crossheads. Crossheads are large casings that are typically placed at the top of a window, doorway or large entryway. Made of lightweight, yet durable high-density polyurethane, crossheads are easy for anyone to install. Feel free to choose from an amazing selection of sizes and style that will suit your project needs.