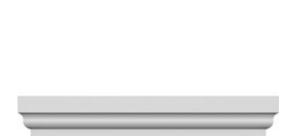

- Comes factory primed and ready to paint
- Easily install it with fully bonded adhesive or nails
- Perfect for exterior and interior applications
- Composed of high-density polyurethane, making it a durable yet lightweight product
- Impervious to natural elements
- Customize with keystones, pilasters and pediments for an extraordinary look
- This product qualifies for our Lowest Price Guarantee
- Order now and get our 30 day Price Protection

## **DESCRIPTION**

Remodelers, builders, and homeowners looking to enhance their next project by adding more curb appeal to the exterior of a home should consider crossheads. Crossheads are large casings that are typically placed at the top of a window, doorway or large entryway. Made of lightweight, yet durable high-density polyurethane, crossheads are easy for anyone to install. Feel free to choose from an amazing selection of sizes and style that will suit your project needs.

Item #: CRH06X117ST List Price: \$173.08 **\$125.42** (EACH) Save \$47.66 (27%)

Usually ships in 3-5 business days

| TOP WIDTH | BOTTOM WIDTH | HEIGHT | TOP PROJECTION | PROJECTION |
|-----------|--------------|--------|----------------|------------|
| 119 1/2"  | 117"         | 5 ½"   | 3"             | 1 3/4"     |