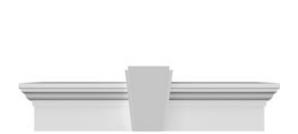

## **DESCRIPTION**

Keystone adds 1 5/8"H to the crosshead height for an overall height of 7 5/8"H

Remodelers, builders, and homeowners looking to enhance their next project by adding more curb appeal to the exterior of a home should consider crossheads. Crossheads are large casings that are typically placed at the top of a window, doorway or large entryway. Made of lightweight, yet durable high-density polyurethane, crossheads are easy for anyone to install. Feel free to choose from an amazing selection of sizes and style that will suit your project needs.