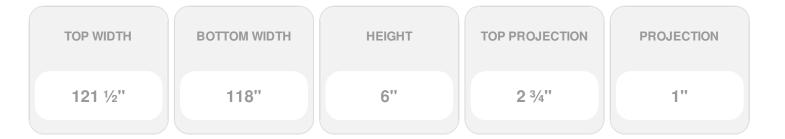

## **DESCRIPTION**

Keystone adds 1 5/8"H to the crosshead height for an overall height of 7 5/8"H

Remodelers, builders, and homeowners looking to enhance their next project by adding more curb appeal to the exterior of a home should consider crossheads. Crossheads are large casings that are typically placed at the top of a window, doorway or large entryway. Made of lightweight, yet durable high-density polyurethane, crossheads are easy for anyone to install. Feel free to choose from an amazing selection of sizes and style that will suit your project needs.