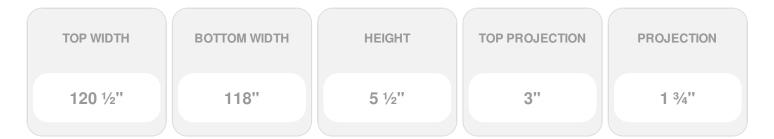

Item #: CRH06X118ST List Price: \$174.43 **\$126.40** (EACH) Save \$48.03 (27%)

Usually ships in 3-5 business days