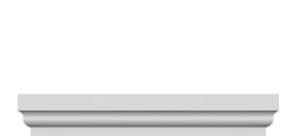

## **DESCRIPTION**

Remodelers, builders, and homeowners looking to enhance their next project by adding more curb appeal to the exterior of a home should consider crossheads. Crossheads are large casings that are typically placed at the top of a window, doorway or large entryway. Made of lightweight, yet durable high-density polyurethane, crossheads are easy for anyone to install. Feel free to choose from an amazing selection of sizes and style that will suit your project needs.