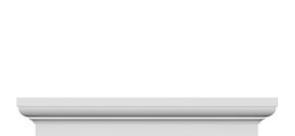

## **DESCRIPTION**

Remodelers, builders, and homeowners looking to enhance their next project by adding more curb appeal to the exterior of a home should consider crossheads. Crossheads are large casings that are typically placed at the top of a window, doorway or large entryway. Made of lightweight, yet durable high-density polyurethane, crossheads are easy for anyone to install. Feel free to choose from an amazing selection of sizes and style that will suit your project needs.