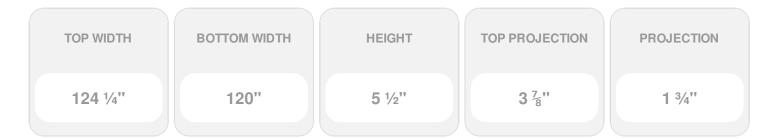

## **DESCRIPTION**

Remodelers, builders, and homeowners looking to enhance their next project by adding more curb appeal to the exterior of a home should consider crossheads. Crossheads are large casings that are typically placed at the top of a window, doorway or large entryway. Made of lightweight, yet durable high-density polyurethane, crossheads are easy for anyone to install. Feel free to choose from an amazing selection of sizes and style that will suit your project needs.