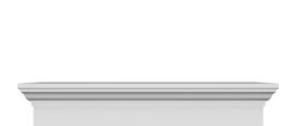

## **DESCRIPTION**

Remodelers, builders, and homeowners looking to enhance their next project by adding more curb appeal to the exterior of a home should consider crossheads. Crossheads are large casings that are typically placed at the top of a window, doorway or large entryway. Made of lightweight, yet durable high-density polyurethane, crossheads are easy for anyone to install. Feel free to choose from an amazing selection of sizes and style that will suit your project needs.