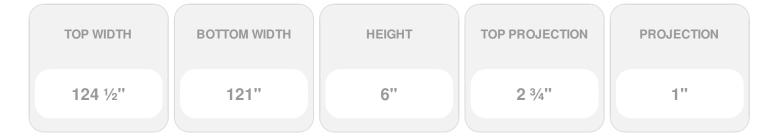

- Comes factory primed and ready to paint
- Easily install it with fully bonded adhesive or nails
- Perfect for exterior and interior applications
- Composed of high-density polyurethane, making it a durable yet lightweight product
- Impervious to natural elements
- Customize with keystones, pilasters and pediments for an extraordinary look
- This product qualifies for our Lowest Price Guarantee
- Order now and get our 30 day Price Protection

## **DESCRIPTION**

Remodelers, builders, and homeowners looking to enhance their next project by adding more curb appeal to the exterior of a home should consider crossheads. Crossheads are large casings that are typically placed at the top of a window, doorway or large entryway. Made of lightweight, yet durable high-density polyurethane, crossheads are easy for anyone to install. Feel free to choose from an amazing selection of sizes and style that will suit your project needs.