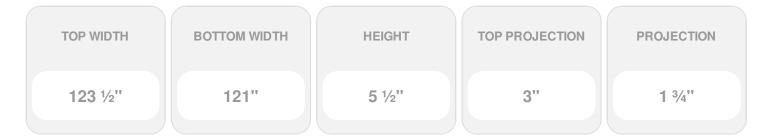

- Comes factory primed and ready to paint
- Easily install it with fully bonded adhesive or nails
- Perfect for exterior and interior applications
- Composed of high-density polyurethane, making it a durable yet lightweight product
- Impervious to natural elements
- Customize with keystones, pilasters and pediments for an extraordinary look
- This product qualifies for our Lowest Price Guarantee
- Order now and get our 30 day Price Protection

## **DESCRIPTION**

Remodelers, builders, and homeowners looking to enhance their next project by adding more curb appeal to the exterior of a home should consider crossheads. Crossheads are large casings that are typically placed at the top of a window, doorway or large entryway. Made of lightweight, yet durable high-density polyurethane, crossheads are easy for anyone to install. Feel free to choose from an amazing selection of sizes and style that will suit your project needs.