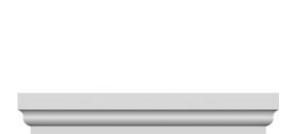

- Comes factory primed and ready to paint
- Easily install it with fully bonded adhesive or nails
- Perfect for exterior and interior applications
- Composed of high-density polyurethane, making it a durable yet lightweight product
- Impervious to natural elements
- Customize with keystones, pilasters and pediments for an extraordinary look
- This product qualifies for our Lowest Price Guarantee
- Order now and get our 30 day Price Protection

## **DESCRIPTION**

Remodelers, builders, and homeowners looking to enhance their next project by adding more curb appeal to the exterior of a home should consider crossheads. Crossheads are large casings that are typically placed at the top of a window, doorway or large entryway. Made of lightweight, yet durable high-density polyurethane, crossheads are easy for anyone to install. Feel free to choose from an amazing selection of sizes and style that will suit your project needs.