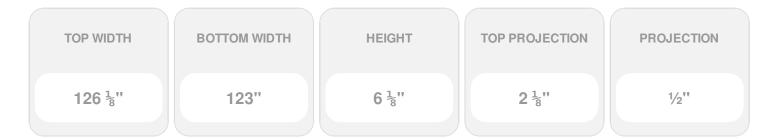

## **DESCRIPTION**

Remodelers, builders, and homeowners looking to enhance their next project by adding more curb appeal to the exterior of a home should consider crossheads. Crossheads are large casings that are typically placed at the top of a window, doorway or large entryway. Made of lightweight, yet durable high-density polyurethane, crossheads are easy for anyone to install. Feel free to choose from an amazing selection of sizes and style that will suit your project needs.