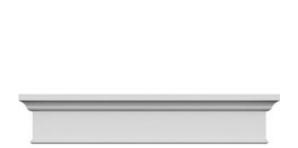

## **DESCRIPTION**

Remodelers, builders, and homeowners looking to enhance their next project by adding more curb appeal to the exterior of a home should consider crossheads. Crossheads are large casings that are typically placed at the top of a window, doorway or large entryway. Made of lightweight, yet durable high-density polyurethane, crossheads are easy for anyone to install. Feel free to choose from an amazing selection of sizes and style that will suit your project needs.