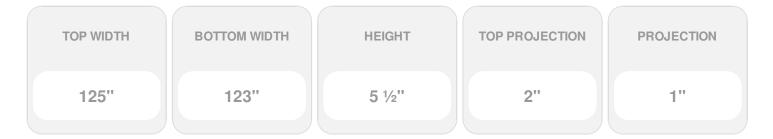

Item #: CRH06X123PN-3 List Price: \$107.86 **\$78.16** (EACH) Save \$29.70 (27%)

Usually ships in 3-5 business days