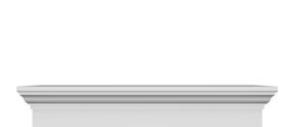

## **DESCRIPTION**

Remodelers, builders, and homeowners looking to enhance their next project by adding more curb appeal to the exterior of a home should consider crossheads. Crossheads are large casings that are typically placed at the top of a window, doorway or large entryway. Made of lightweight, yet durable high-density polyurethane, crossheads are easy for anyone to install. Feel free to choose from an amazing selection of sizes and style that will suit your project needs.