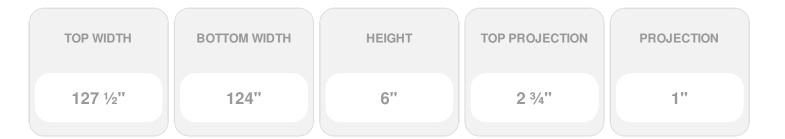

## **DESCRIPTION**

Remodelers, builders, and homeowners looking to enhance their next project by adding more curb appeal to the exterior of a home should consider crossheads. Crossheads are large casings that are typically placed at the top of a window, doorway or large entryway. Made of lightweight, yet durable high-density polyurethane, crossheads are easy for anyone to install. Feel free to choose from an amazing selection of sizes and style that will suit your project needs.