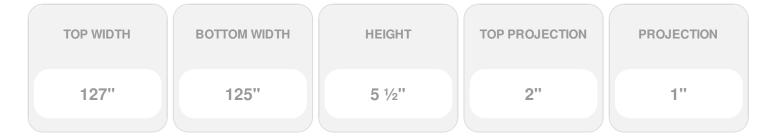

Item #: CRH06X125PN-3 List Price: \$109.38 **\$79.26** (EACH) Save \$30.12 (27%)

Usually ships in 3-5 business days