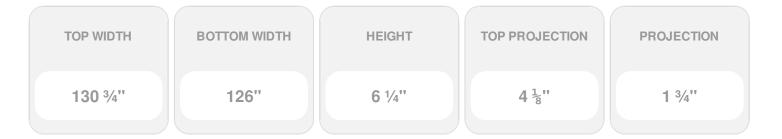

## **DESCRIPTION**

Remodelers, builders, and homeowners looking to enhance their next project by adding more curb appeal to the exterior of a home should consider crossheads. Crossheads are large casings that are typically placed at the top of a window, doorway or large entryway. Made of lightweight, yet durable high-density polyurethane, crossheads are easy for anyone to install. Feel free to choose from an amazing selection of sizes and style that will suit your project needs.