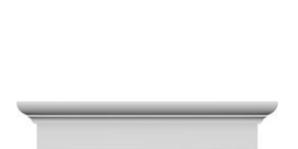

## **DESCRIPTION**

Remodelers, builders, and homeowners looking to enhance their next project by adding more curb appeal to the exterior of a home should consider crossheads. Crossheads are large casings that are typically placed at the top of a window, doorway or large entryway. Made of lightweight, yet durable high-density polyurethane, crossheads are easy for anyone to install. Feel free to choose from an amazing selection of sizes and style that will suit your project needs.