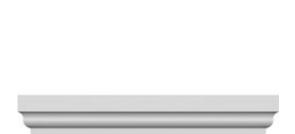

## **DESCRIPTION**

Remodelers, builders, and homeowners looking to enhance their next project by adding more curb appeal to the exterior of a home should consider crossheads. Crossheads are large casings that are typically placed at the top of a window, doorway or large entryway. Made of lightweight, yet durable high-density polyurethane, crossheads are easy for anyone to install. Feel free to choose from an amazing selection of sizes and style that will suit your project needs.