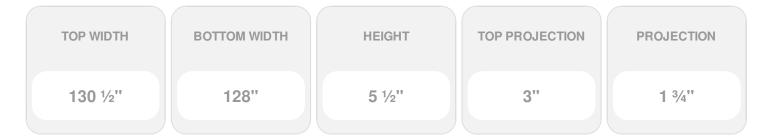

## **DESCRIPTION**

Remodelers, builders, and homeowners looking to enhance their next project by adding more curb appeal to the exterior of a home should consider crossheads. Crossheads are large casings that are typically placed at the top of a window, doorway or large entryway. Made of lightweight, yet durable high-density polyurethane, crossheads are easy for anyone to install. Feel free to choose from an amazing selection of sizes and style that will suit your project needs.