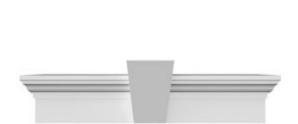

## **DESCRIPTION**

Keystone adds 1 3/4"H to the crosshead height for an overall height of 7 3/4"H

Remodelers, builders, and homeowners looking to enhance their next project by adding more curb appeal to the exterior of a home should consider crossheads. Crossheads are large casings that are typically placed at the top of a window, doorway or large entryway. Made of lightweight, yet durable high-density polyurethane, crossheads are easy for anyone to install. Feel free to choose from an amazing selection of sizes and style that will suit your project needs.