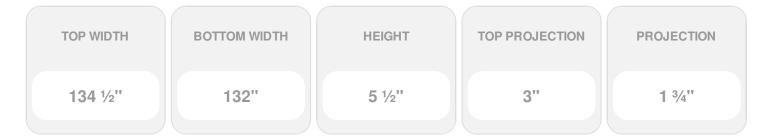

## **DESCRIPTION**

Remodelers, builders, and homeowners looking to enhance their next project by adding more curb appeal to the exterior of a home should consider crossheads. Crossheads are large casings that are typically placed at the top of a window, doorway or large entryway. Made of lightweight, yet durable high-density polyurethane, crossheads are easy for anyone to install. Feel free to choose from an amazing selection of sizes and style that will suit your project needs.