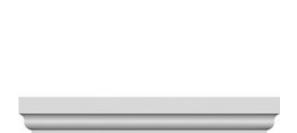

## **DESCRIPTION**

Remodelers, builders, and homeowners looking to enhance their next project by adding more curb appeal to the exterior of a home should consider crossheads. Crossheads are large casings that are typically placed at the top of a window, doorway or large entryway. Made of lightweight, yet durable high-density polyurethane, crossheads are easy for anyone to install. Feel free to choose from an amazing selection of sizes and style that will suit your project needs.