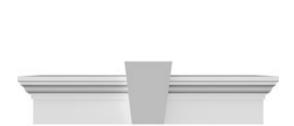

## **DESCRIPTION**

Keystone adds 1 3/4"H to the crosshead height for an overall height of 7 3/4"H

Remodelers, builders, and homeowners looking to enhance their next project by adding more curb appeal to the exterior of a home should consider crossheads. Crossheads are large casings that are typically placed at the top of a window, doorway or large entryway. Made of lightweight, yet durable high-density polyurethane, crossheads are easy for anyone to install. Feel free to choose from an amazing selection of sizes and style that will suit your project needs.