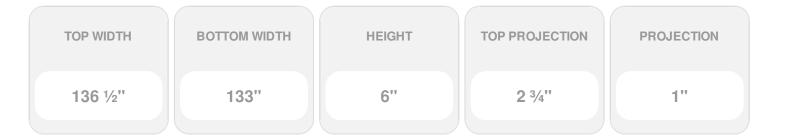

## **DESCRIPTION**

Keystone adds 1 3/4"H to the crosshead height for an overall height of 7 3/4"H

Remodelers, builders, and homeowners looking to enhance their next project by adding more curb appeal to the exterior of a home should consider crossheads. Crossheads are large casings that are typically placed at the top of a window, doorway or large entryway. Made of lightweight, yet durable high-density polyurethane, crossheads are easy for anyone to install. Feel free to choose from an amazing selection of sizes and style that will suit your project needs.