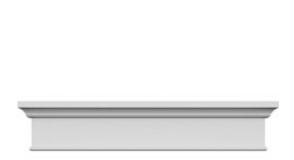

## **DESCRIPTION**

Remodelers, builders, and homeowners looking to enhance their next project by adding more curb appeal to the exterior of a home should consider crossheads. Crossheads are large casings that are typically placed at the top of a window, doorway or large entryway. Made of lightweight, yet durable high-density polyurethane, crossheads are easy for anyone to install. Feel free to choose from an amazing selection of sizes and style that will suit your project needs.