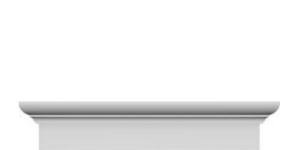

## **DESCRIPTION**

Remodelers, builders, and homeowners looking to enhance their next project by adding more curb appeal to the exterior of a home should consider crossheads. Crossheads are large casings that are typically placed at the top of a window, doorway or large entryway. Made of lightweight, yet durable high-density polyurethane, crossheads are easy for anyone to install. Feel free to choose from an amazing selection of sizes and style that will suit your project needs.