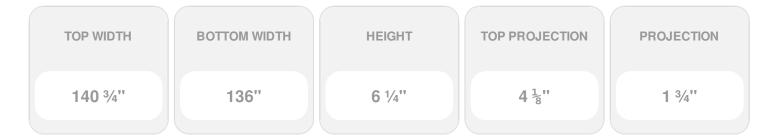

## **DESCRIPTION**

Remodelers, builders, and homeowners looking to enhance their next project by adding more curb appeal to the exterior of a home should consider crossheads. Crossheads are large casings that are typically placed at the top of a window, doorway or large entryway. Made of lightweight, yet durable high-density polyurethane, crossheads are easy for anyone to install. Feel free to choose from an amazing selection of sizes and style that will suit your project needs.