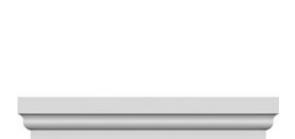

## **DESCRIPTION**

Remodelers, builders, and homeowners looking to enhance their next project by adding more curb appeal to the exterior of a home should consider crossheads. Crossheads are large casings that are typically placed at the top of a window, doorway or large entryway. Made of lightweight, yet durable high-density polyurethane, crossheads are easy for anyone to install. Feel free to choose from an amazing selection of sizes and style that will suit your project needs.

Item #: CRH06X137ST List Price: \$200.06 **\$144.97** (EACH) Save \$55.09 (27%)

Usually ships in 3-5 business days

| TOP WIDTH | BOTTOM WIDTH | HEIGHT | TOP PROJECTION | PROJECTION |
|-----------|--------------|--------|----------------|------------|
| 139 ½"    | 137"         | 5 ½"   | 3"             | 1 3/4"     |