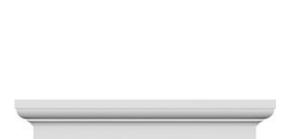

- Comes factory primed and ready to paint
- Easily install it with fully bonded adhesive or nails
- Perfect for exterior and interior applications
- Composed of high-density polyurethane, making it a durable yet lightweight product
- Impervious to natural elements
- Customize with keystones, pilasters and pediments for an extraordinary look
- This product qualifies for our Lowest Price Guarantee
- Order now and get our 30 day Price Protection

Item #: CRH06X139ST-2 List Price: \$234.19 **\$169.70** (EACH) Save \$64.49 (27%)

Usually ships in 3-5 business days

| TOP WIDTH | BOTTOM WIDTH | HEIGHT | TOP PROJECTION | PROJECTION |
|-----------|--------------|--------|----------------|------------|
| 143 1/4"  | 139"         | 5 ½"   | 3 78"          | 1 3/4"     |

## **DESCRIPTION**

Remodelers, builders, and homeowners looking to enhance their next project by adding more curb appeal to the exterior of a home should consider crossheads. Crossheads are large casings that are typically placed at the top of a window, doorway or large entryway. Made of lightweight, yet durable high-density polyurethane, crossheads are easy for anyone to install. Feel free to choose from an amazing selection of sizes and style that will suit your project needs.