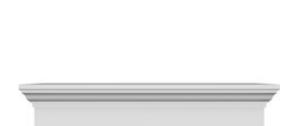

## **DESCRIPTION**

Remodelers, builders, and homeowners looking to enhance their next project by adding more curb appeal to the exterior of a home should consider crossheads. Crossheads are large casings that are typically placed at the top of a window, doorway or large entryway. Made of lightweight, yet durable high-density polyurethane, crossheads are easy for anyone to install. Feel free to choose from an amazing selection of sizes and style that will suit your project needs.