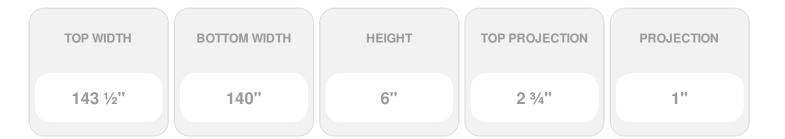

Item #: CRH06X140 List Price: \$145.45 **\$105.40** (EACH) Save \$40.05 (27%)

Usually ships in 3-5 business days