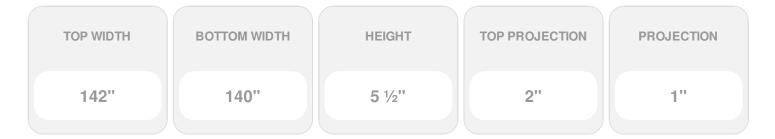

Item #: CRH06X140PN-3 List Price: \$120.82 **\$87.55** (EACH) Save \$33.27 (27%)

Usually ships in 3-5 business days