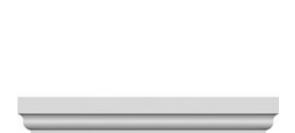

- Comes factory primed and ready to paint
- Easily install it with fully bonded adhesive or nails
- Perfect for exterior and interior applications
- Composed of high-density polyurethane, making it a durable yet lightweight product
- Impervious to natural elements
- Customize with keystones, pilasters and pediments for an extraordinary look
- This product qualifies for our Lowest Price Guarantee
- Order now and get our 30 day Price Protection

## **DESCRIPTION**

Remodelers, builders, and homeowners looking to enhance their next project by adding more curb appeal to the exterior of a home should consider crossheads. Crossheads are large casings that are typically placed at the top of a window, doorway or large entryway. Made of lightweight, yet durable high-density polyurethane, crossheads are easy for anyone to install. Feel free to choose from an amazing selection of sizes and style that will suit your project needs.