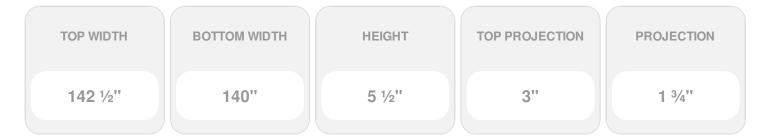

- Comes factory primed and ready to paint
- Easily install it with fully bonded adhesive or nails
- Perfect for exterior and interior applications
- Composed of high-density polyurethane, making it a durable yet lightweight product
- Impervious to natural elements
- Customize with keystones, pilasters and pediments for an extraordinary look
- This product qualifies for our Lowest Price Guarantee
- Order now and get our 30 day Price Protection

## **DESCRIPTION**

Remodelers, builders, and homeowners looking to enhance their next project by adding more curb appeal to the exterior of a home should consider crossheads. Crossheads are large casings that are typically placed at the top of a window, doorway or large entryway. Made of lightweight, yet durable high-density polyurethane, crossheads are easy for anyone to install. Feel free to choose from an amazing selection of sizes and style that will suit your project needs.