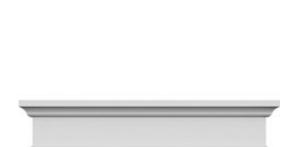

## **DESCRIPTION**

Remodelers, builders, and homeowners looking to enhance their next project by adding more curb appeal to the exterior of a home should consider crossheads. Crossheads are large casings that are typically placed at the top of a window, doorway or large entryway. Made of lightweight, yet durable high-density polyurethane, crossheads are easy for anyone to install. Feel free to choose from an amazing selection of sizes and style that will suit your project needs.