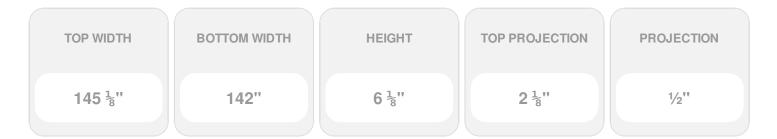

## **DESCRIPTION**

Remodelers, builders, and homeowners looking to enhance their next project by adding more curb appeal to the exterior of a home should consider crossheads. Crossheads are large casings that are typically placed at the top of a window, doorway or large entryway. Made of lightweight, yet durable high-density polyurethane, crossheads are easy for anyone to install. Feel free to choose from an amazing selection of sizes and style that will suit your project needs.