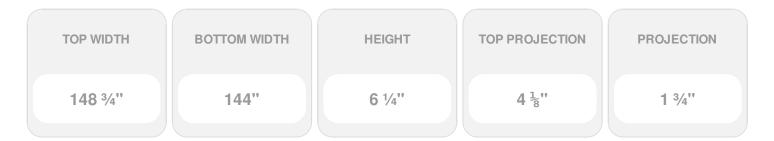

## **DESCRIPTION**

Remodelers, builders, and homeowners looking to enhance their next project by adding more curb appeal to the exterior of a home should consider crossheads. Crossheads are large casings that are typically placed at the top of a window, doorway or large entryway. Made of lightweight, yet durable high-density polyurethane, crossheads are easy for anyone to install. Feel free to choose from an amazing selection of sizes and style that will suit your project needs.