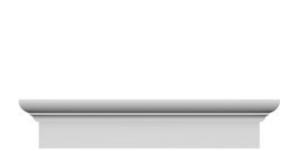

## **DESCRIPTION**

Remodelers, builders, and homeowners looking to enhance their next project by adding more curb appeal to the exterior of a home should consider crossheads. Crossheads are large casings that are typically placed at the top of a window, doorway or large entryway. Made of lightweight, yet durable high-density polyurethane, crossheads are easy for anyone to install. Feel free to choose from an amazing selection of sizes and style that will suit your project needs.