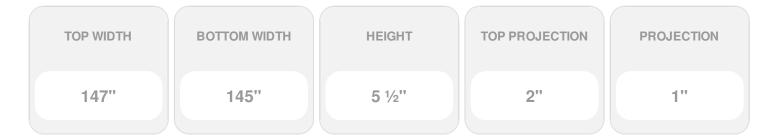

Item #: CRH06X145PN-3 List Price: \$124.63 **\$90.31** (EACH) Save \$34.32 (27%)

Usually ships in 3-5 business days