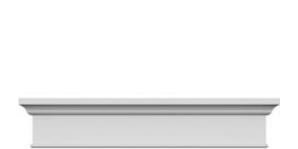

## **DESCRIPTION**

Remodelers, builders, and homeowners looking to enhance their next project by adding more curb appeal to the exterior of a home should consider crossheads. Crossheads are large casings that are typically placed at the top of a window, doorway or large entryway. Made of lightweight, yet durable high-density polyurethane, crossheads are easy for anyone to install. Feel free to choose from an amazing selection of sizes and style that will suit your project needs.