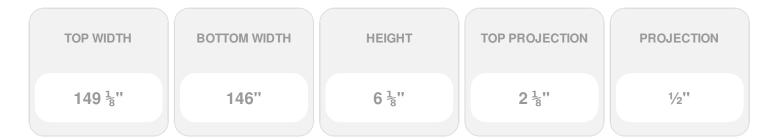

## **DESCRIPTION**

Remodelers, builders, and homeowners looking to enhance their next project by adding more curb appeal to the exterior of a home should consider crossheads. Crossheads are large casings that are typically placed at the top of a window, doorway or large entryway. Made of lightweight, yet durable high-density polyurethane, crossheads are easy for anyone to install. Feel free to choose from an amazing selection of sizes and style that will suit your project needs.