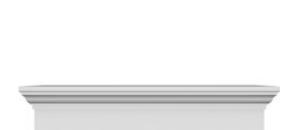

## **DESCRIPTION**

Remodelers, builders, and homeowners looking to enhance their next project by adding more curb appeal to the exterior of a home should consider crossheads. Crossheads are large casings that are typically placed at the top of a window, doorway or large entryway. Made of lightweight, yet durable high-density polyurethane, crossheads are easy for anyone to install. Feel free to choose from an amazing selection of sizes and style that will suit your project needs.