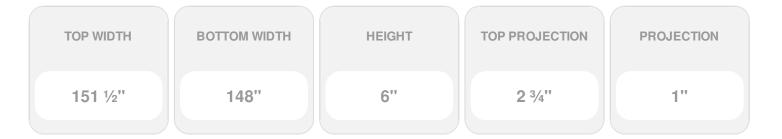

Item #: CRH06X148 List Price: \$152.96 **\$110.84** (EACH) Save \$42.12 (27%)

Usually ships in 3-5 business days