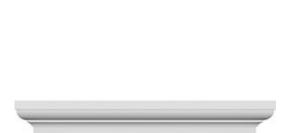

## **DESCRIPTION**

Remodelers, builders, and homeowners looking to enhance their next project by adding more curb appeal to the exterior of a home should consider crossheads. Crossheads are large casings that are typically placed at the top of a window, doorway or large entryway. Made of lightweight, yet durable high-density polyurethane, crossheads are easy for anyone to install. Feel free to choose from an amazing selection of sizes and style that will suit your project needs.

Item #: CRH06X148ST-2 List Price: \$248.44 **\$180.03** (EACH) Save \$68.41 (27%)

Usually ships in 3-5 business days

| TOP WIDTH | BOTTOM WIDTH | HEIGHT | TOP PROJECTION | PROJECTION |
|-----------|--------------|--------|----------------|------------|
| 152 1/4"  | 148''        | 5 ½"   | 3 78"          | 1 3/4"     |