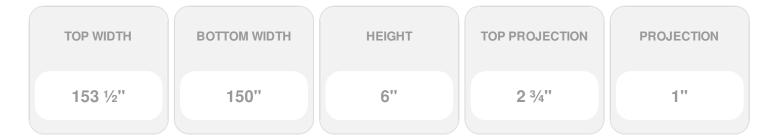

## **DESCRIPTION**

Remodelers, builders, and homeowners looking to enhance their next project by adding more curb appeal to the exterior of a home should consider crossheads. Crossheads are large casings that are typically placed at the top of a window, doorway or large entryway. Made of lightweight, yet durable high-density polyurethane, crossheads are easy for anyone to install. Feel free to choose from an amazing selection of sizes and style that will suit your project needs.