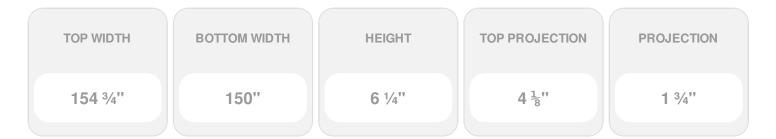

Item #: CRH06X150ST-1 List Price: \$242.81 **\$175.95** (EACH) Save \$66.86 (27%)

Usually ships in 3-5 business days