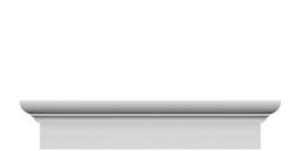

## **DESCRIPTION**

Remodelers, builders, and homeowners looking to enhance their next project by adding more curb appeal to the exterior of a home should consider crossheads. Crossheads are large casings that are typically placed at the top of a window, doorway or large entryway. Made of lightweight, yet durable high-density polyurethane, crossheads are easy for anyone to install. Feel free to choose from an amazing selection of sizes and style that will suit your project needs.