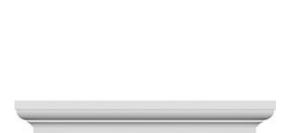

## **DESCRIPTION**

Remodelers, builders, and homeowners looking to enhance their next project by adding more curb appeal to the exterior of a home should consider crossheads. Crossheads are large casings that are typically placed at the top of a window, doorway or large entryway. Made of lightweight, yet durable high-density polyurethane, crossheads are easy for anyone to install. Feel free to choose from an amazing selection of sizes and style that will suit your project needs.