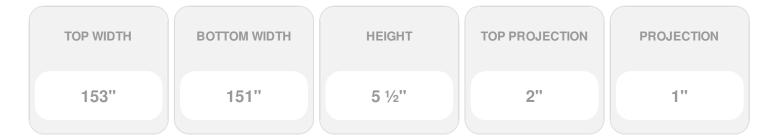

Item #: CRH06X151PN-3 List Price: \$129.21 **\$93.63** (EACH) Save \$35.58 (27%)

Usually ships in 3-5 business days