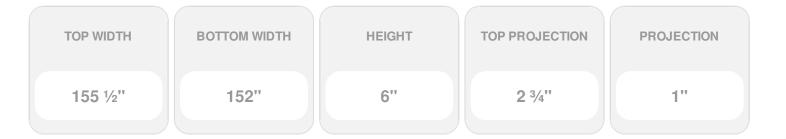

## **DESCRIPTION**

Remodelers, builders, and homeowners looking to enhance their next project by adding more curb appeal to the exterior of a home should consider crossheads. Crossheads are large casings that are typically placed at the top of a window, doorway or large entryway. Made of lightweight, yet durable high-density polyurethane, crossheads are easy for anyone to install. Feel free to choose from an amazing selection of sizes and style that will suit your project needs.