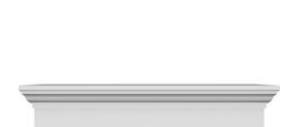

## **DESCRIPTION**

Remodelers, builders, and homeowners looking to enhance their next project by adding more curb appeal to the exterior of a home should consider crossheads. Crossheads are large casings that are typically placed at the top of a window, doorway or large entryway. Made of lightweight, yet durable high-density polyurethane, crossheads are easy for anyone to install. Feel free to choose from an amazing selection of sizes and style that will suit your project needs.