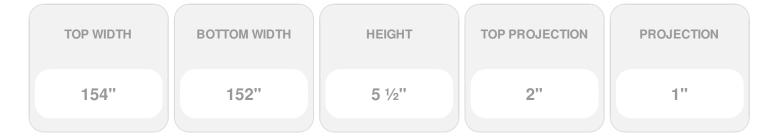

## **DESCRIPTION**

Remodelers, builders, and homeowners looking to enhance their next project by adding more curb appeal to the exterior of a home should consider crossheads. Crossheads are large casings that are typically placed at the top of a window, doorway or large entryway. Made of lightweight, yet durable high-density polyurethane, crossheads are easy for anyone to install. Feel free to choose from an amazing selection of sizes and style that will suit your project needs.