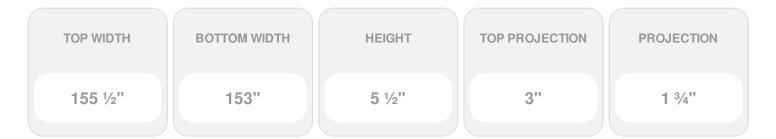

Item #: CRH06X153ST List Price: \$221.64 **\$160.61** (EACH) Save \$61.03 (27%)

Usually ships in 3-5 business days