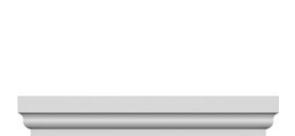

## **DESCRIPTION**

Remodelers, builders, and homeowners looking to enhance their next project by adding more curb appeal to the exterior of a home should consider crossheads. Crossheads are large casings that are typically placed at the top of a window, doorway or large entryway. Made of lightweight, yet durable high-density polyurethane, crossheads are easy for anyone to install. Feel free to choose from an amazing selection of sizes and style that will suit your project needs.