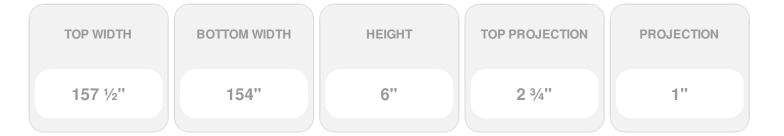

## **DESCRIPTION**

Remodelers, builders, and homeowners looking to enhance their next project by adding more curb appeal to the exterior of a home should consider crossheads. Crossheads are large casings that are typically placed at the top of a window, doorway or large entryway. Made of lightweight, yet durable high-density polyurethane, crossheads are easy for anyone to install. Feel free to choose from an amazing selection of sizes and style that will suit your project needs.