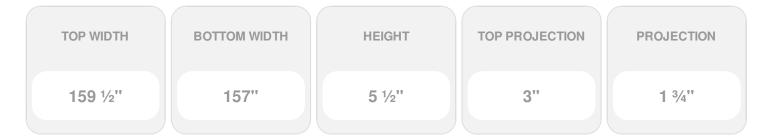

Item #: CRH06X157ST List Price: \$227.04 **\$164.52** (EACH) Save \$62.52 (27%)

Usually ships in 3-5 business days