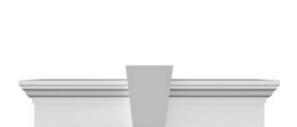

Item #: CRH06X158KF List Price: \$204.70 **\$148.33** (EACH) Save \$56.37 (27%)

Usually ships in 3-5 business days

## **DESCRIPTION**

Keystone adds 1 3/4"H to the crosshead height for an overall height of 7 3/4"H

Remodelers, builders, and homeowners looking to enhance their next project by adding more curb appeal to the exterior of a home should consider crossheads. Crossheads are large casings that are typically placed at the top of a window, doorway or large entryway. Made of lightweight, yet durable high-density polyurethane, crossheads are easy for anyone to install. Feel free to choose from an amazing selection of sizes and style that will suit your project needs.