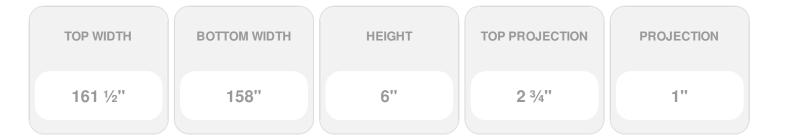

Item #: CRH06X158KF List Price: \$204.70 **\$148.33** (EACH) Save \$56.37 (27%)

Usually ships in 3-5 business days

## **DESCRIPTION**

Keystone adds 1 3/4"H to the crosshead height for an overall height of 7 3/4"H

Remodelers, builders, and homeowners looking to enhance their next project by adding more curb appeal to the exterior of a home should consider crossheads. Crossheads are large casings that are typically placed at the top of a window, doorway or large entryway. Made of lightweight, yet durable high-density polyurethane, crossheads are easy for anyone to install. Feel free to choose from an amazing selection of sizes and style that will suit your project needs.