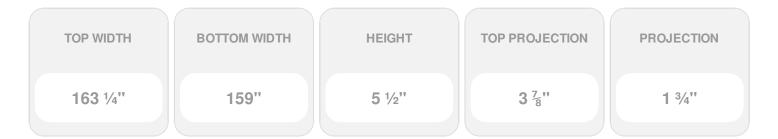

## **DESCRIPTION**

Remodelers, builders, and homeowners looking to enhance their next project by adding more curb appeal to the exterior of a home should consider crossheads. Crossheads are large casings that are typically placed at the top of a window, doorway or large entryway. Made of lightweight, yet durable high-density polyurethane, crossheads are easy for anyone to install. Feel free to choose from an amazing selection of sizes and style that will suit your project needs.