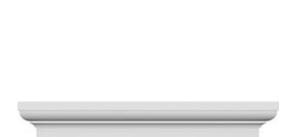

## **DESCRIPTION**

Remodelers, builders, and homeowners looking to enhance their next project by adding more curb appeal to the exterior of a home should consider crossheads. Crossheads are large casings that are typically placed at the top of a window, doorway or large entryway. Made of lightweight, yet durable high-density polyurethane, crossheads are easy for anyone to install. Feel free to choose from an amazing selection of sizes and style that will suit your project needs.