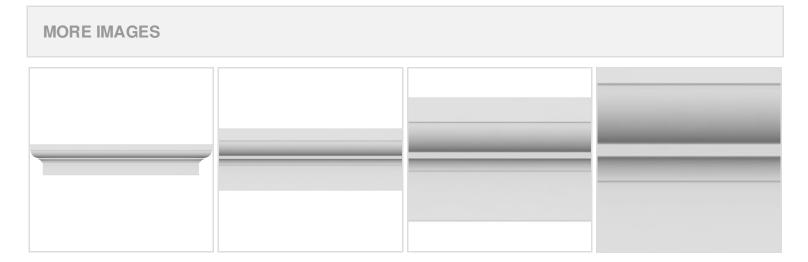

## **DESCRIPTION**

Remodelers, builders, and homeowners looking to enhance their next project by adding more curb appeal to the exterior of a home should consider crossheads. Crossheads are large casings that are typically placed at the top of a window, doorway or large entryway. Made of lightweight, yet durable high-density polyurethane, crossheads are easy for anyone to install. Feel free to choose from an amazing selection of sizes and style that will suit your project needs.