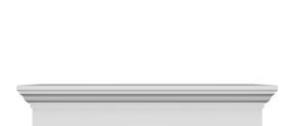

## **DESCRIPTION**

Remodelers, builders, and homeowners looking to enhance their next project by adding more curb appeal to the exterior of a home should consider crossheads. Crossheads are large casings that are typically placed at the top of a window, doorway or large entryway. Made of lightweight, yet durable high-density polyurethane, crossheads are easy for anyone to install. Feel free to choose from an amazing selection of sizes and style that will suit your project needs.