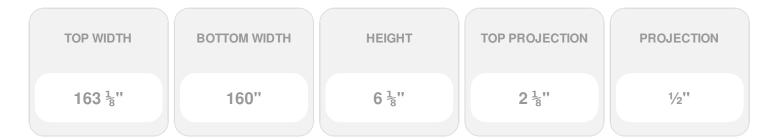

## **DESCRIPTION**

Remodelers, builders, and homeowners looking to enhance their next project by adding more curb appeal to the exterior of a home should consider crossheads. Crossheads are large casings that are typically placed at the top of a window, doorway or large entryway. Made of lightweight, yet durable high-density polyurethane, crossheads are easy for anyone to install. Feel free to choose from an amazing selection of sizes and style that will suit your project needs.