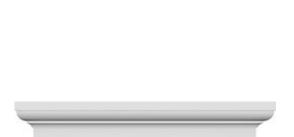

## **DESCRIPTION**

Remodelers, builders, and homeowners looking to enhance their next project by adding more curb appeal to the exterior of a home should consider crossheads. Crossheads are large casings that are typically placed at the top of a window, doorway or large entryway. Made of lightweight, yet durable high-density polyurethane, crossheads are easy for anyone to install. Feel free to choose from an amazing selection of sizes and style that will suit your project needs.